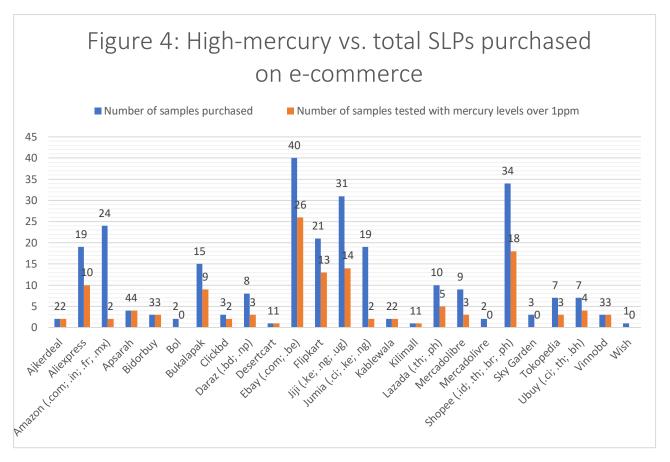

Figure 4 shows the number of samples purchased on each e-commerce platform, and the number of samples with mercury levels over 1 ppm.

More than half of the 40 samples purchased on eBay platforms were found to contain mercury concentrations over 1 ppm. On Shopee, 34 samples were purchased and 18 of them had mercury over 1 ppm. On Jiji and Flipkart, 31 and 21 samples were purchased respectively, and 14 and 13 from each respective platform contained mercury over 1 ppm.