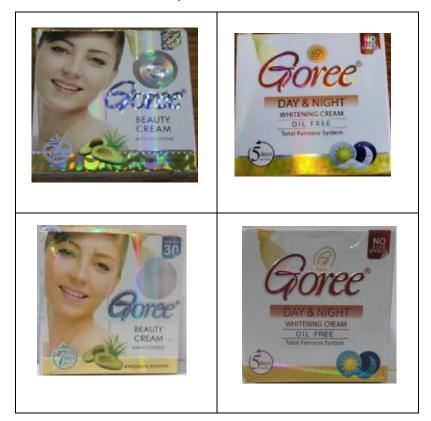

Our sampling of Goree creams consistently showed high mercury content when tested during our 2019 and 2021 sampling rounds:

- During our 2019 investigation, 8 samples of Goree Beauty Cream with Lycopene were purchased from different platforms/countries and tested. All but one showed high mercury content. Five samples of Goree Day & Night Whitening Cream were purchased from different platforms/countries, and all but one showed high mercury content.
- In our 2021 investigation, 8 samples of Goree Beauty Cream with Lycopene were purchased from different platforms/countries and tested. All but one showed

high mercury content. Three samples of Goree Day & Night Whitening Cream were purchased from three different countries/platforms and all showed high mercury content.

Below are pictures of some of the samples tested in 2019 and 2021.