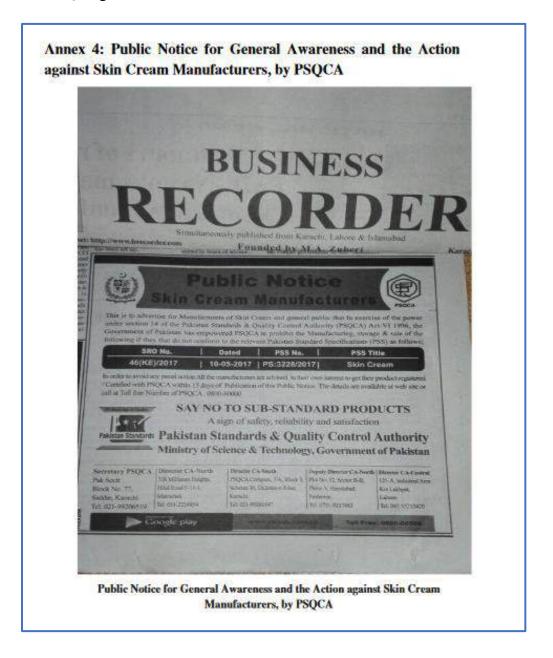

Subsequently, the authorities in Sindh province announced that they were taking steps to curtail the production of illegal SLPs. A Pakistan government report highlighted this initiative and strongly recommended that other provinces take similar measures:

"Last year, the 'Public Notice' [see below, as published in local newspapers] for general awareness and the action against Skin Cream manufacturers, by Pakistan Standards & Quality Control Authority (PSQCA), Karachi, Sindh province is appreciated and is a right step in the right direction and the same is most strongly recommended to be followed by the other provinces, GB & AJ&K governments (PSQCA, 2017/Annex 4)."<sup>67</sup>