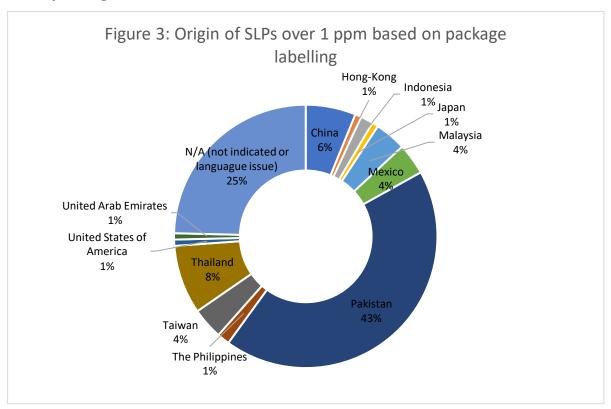

#### 3.1.2 Sources of high-mercury products

As observed in our 2019 study,<sup>60</sup> most high-mercury SLPs appear to have been manufactured or distributed from Pakistan, Thailand or China. As summarized in Figure 3, and based solely on the information available on the packaging,<sup>61</sup> 56 of the high-mercury SLPs were manufactured in or distributed from Pakistan (43%), 11 from Thailand (8%) and 8 from China (6%). For 25% of the high-mercury SLPs purchased, the country of origin was not indicated or not recorded.