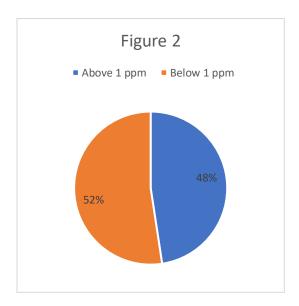

#### 3.1.1 Mercury content of the products tested

The SLPs with more than 1 ppm mercury (see <u>Annex C</u>) represented 47,6% of the 271 samples purchased online from 17 countries, as shown in Figure 2.<sup>59</sup>